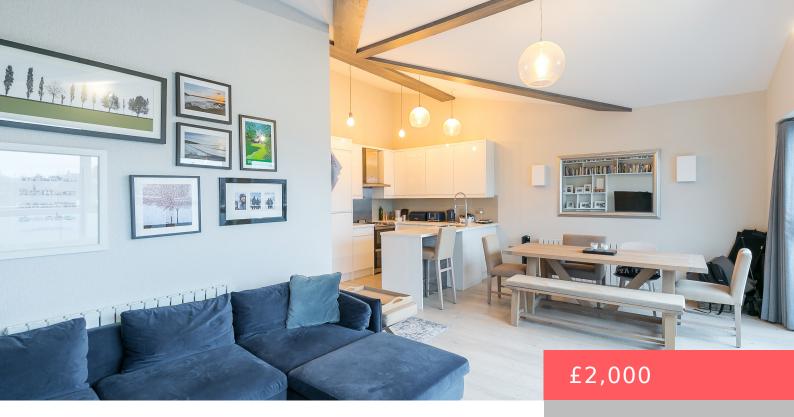

# STYLISH, BRIGHT, AND SPACIOUS 2-BEDROOM APARTMENT - WIMBLEDON CHAMPIONSHIPS

https://www.sunnybayhome.co.uk

Discover this stylish, bright, and spacious 2-bedroom apartment located in Raynes Park. Boasting high ceilings, an open-plan modern kitchen, and a large private balcony – perfect for unwinding after a day at the Championships. Transport Links: Just a 2-minute walk to Raynes Park Station, offering swift connections to central London and the Wimbledon area. A [...]

# **SunnyBay Wimbledon**

SunnyBay - Wimbledon

020 8540 3335

- 2 heds
- 1 hath
- Flat / Apartment
- Event let

#### **Basics**

Date added: Added 6 months ago

Rent Period: per week Type: Flat / Apartment

Category: Event let

Bedrooms: 2 beds Receptions: 1

Bathrooms: 1 bath Furnishings: Furnished

Included in rent: Electricity, Water, TV License, Internet, Gas

## **Amenities & Features**

**Amenities:** Cable TV, Iron, Oven, Refrigerator / freezer, Wifi Features: Balcony, Carbon monoxide detector, Central heating, Double glazing, Fire alarm, Smoke detector